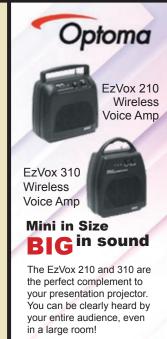

Inexpensive Church Projectors

**EP732H Digital Projector** 

#### Features:

(adapter) Composite, S-Video, RF, monitor Loop thought) - Bright 1500 lumens rating

- Superior 2000:1 contrast ratio

- Multiple connectors (VGA, YPbPr - Amazing 5000 Lamp Hours (Eco) - Fully HDTV compatible - 4 Preset Mode: PC, Movie, sRGB, User

- Weighs 4.9 pounds

PHONE: (808) 949-2811 | TOLL FREE: (800) 800-4769 FAX: (808) 949-6552 www.cosmoservices.com

2500 Townsgate Road, Unit I Westlake Village, CA 91361