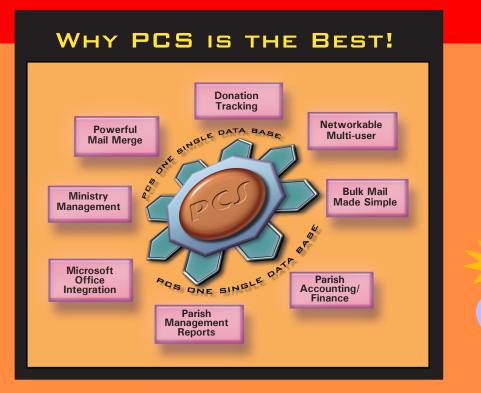

## The **#1** Choice for Parish Management **Operations and Communication.**

Parish Computer System is an Integrated, Comprehensive Catholic Parish Management Software Solution designed to meet the needs of every diocese, parish, and catholic school. PCS brings all ministries together and connects the parish office to all parishioners. It is a complete end-to-end parish management software solution that combines integrated front and back office programs with the power of the Internet.

It enables easy management of reports, emails, volunteer tracking, education, photo scanning, security levels, medical information, classes, donations, ministries, facilities scheduling, calendars, with a point-and-click interface that makes it simple and straight forward to use.

The PCS solution keeps your parish data management centralized and highly functional in all the activities of the parish and school.

The modules of PCS are all linked to a central database in your office making it highly effective in processing critical information of your parishioners, students, and their families. By utilizing PCS, you can access needed information in your office or while you are away in a matter of seconds!

With these solutions, you are able to manage your entire parish and school operations from Census & Education Program, to Stewardship Tracking, Ministries Schedule, Facility Schedule, Credit Card Donation Processing, Email Communicator, Diocesan Interface Accounting, and finance.